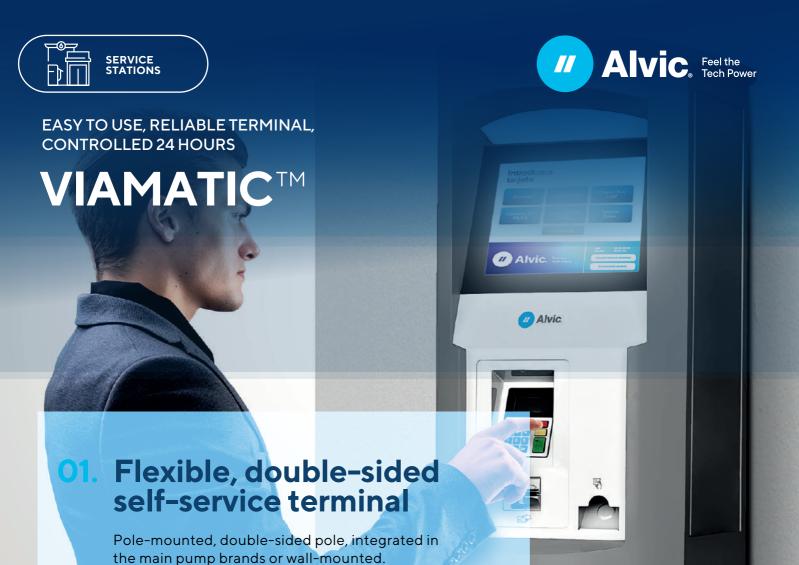

### Design

- Robust equipment designed especially for outdoors.
- Great resistance to atmospheric agents.
- Flexible, designed to be installed on a pole, double-sided pole, integrated in the main brands of accessories or wall-mounted, with cash acceptor.
- Large 15" touch monitor, anti-vandal, with acoustic wave (Saw) or infrared (IR) technology.
- Thermal ticket printer with anti-obstruction system.